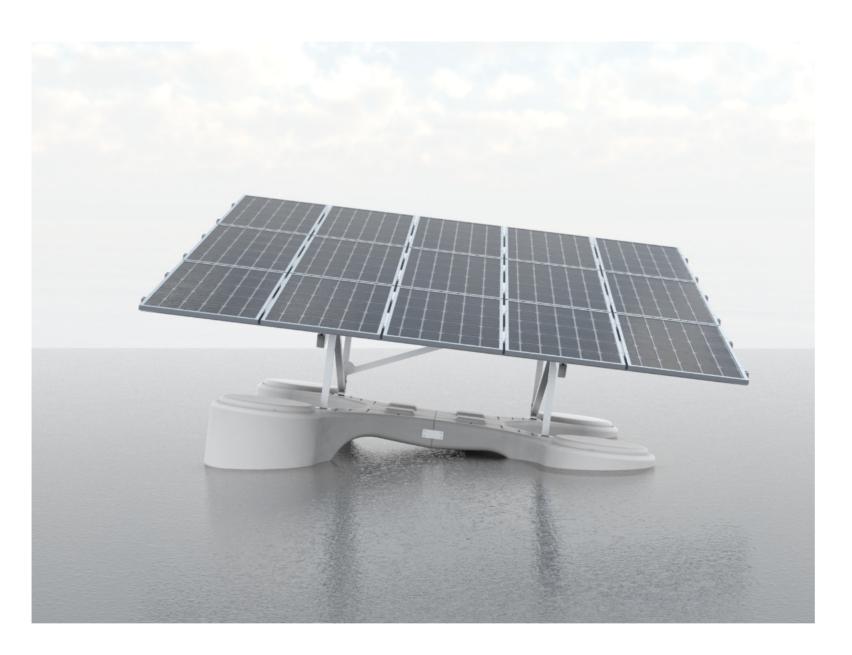

# Solar Lily Final Year Project

Floating solar array with 2 axis sun tracking, Solar Lily uses minimal mechanical components and takes advantage of open bodies of water, increasing power generation by up to 30% when compared to a ground based system.