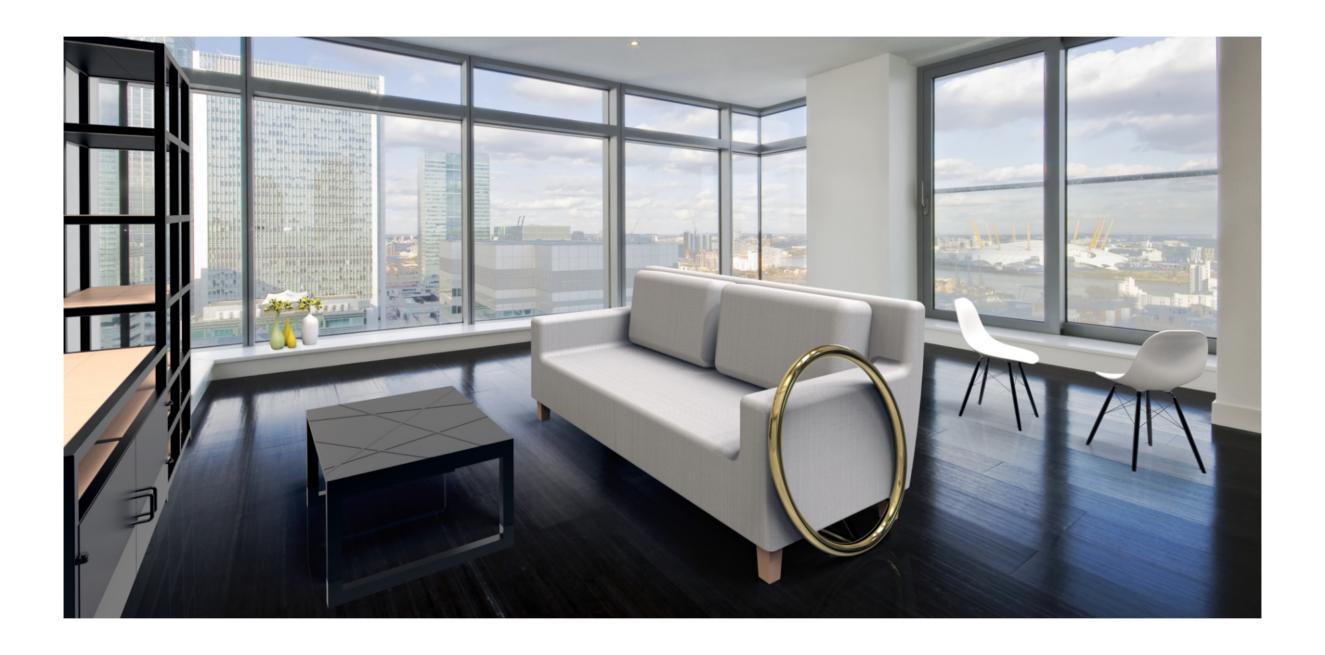

# Eclipse Sofa support rail

An alternative to clinically styled grab rails, Eclipse offers more stylish assistance that blends in with home décor