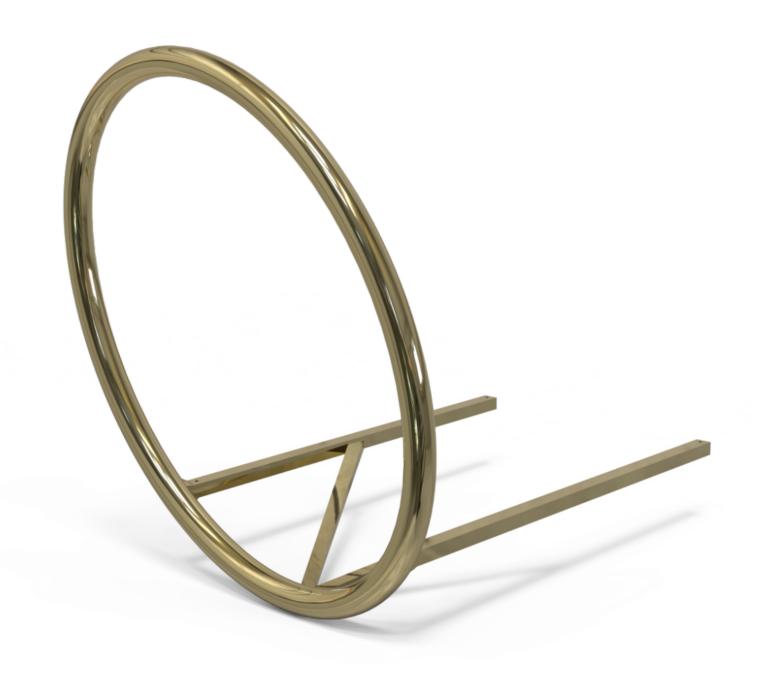

# Eclipse Sofa support rail

An alternative to clinically styled grab rails, Eclipse offers more stylish assistance that blends in with home décor