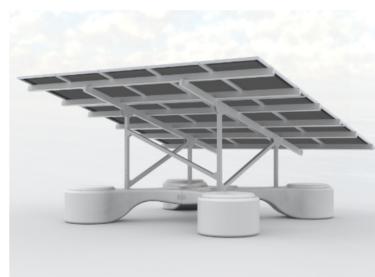

# Solar Lily Final Year Project

Floating solar array with 2 axis sun tracking, Solar Lily uses minimal mechanical components and takes advantage of open bodies of water, increasing power generation by up to 30% when compared to a ground based system.