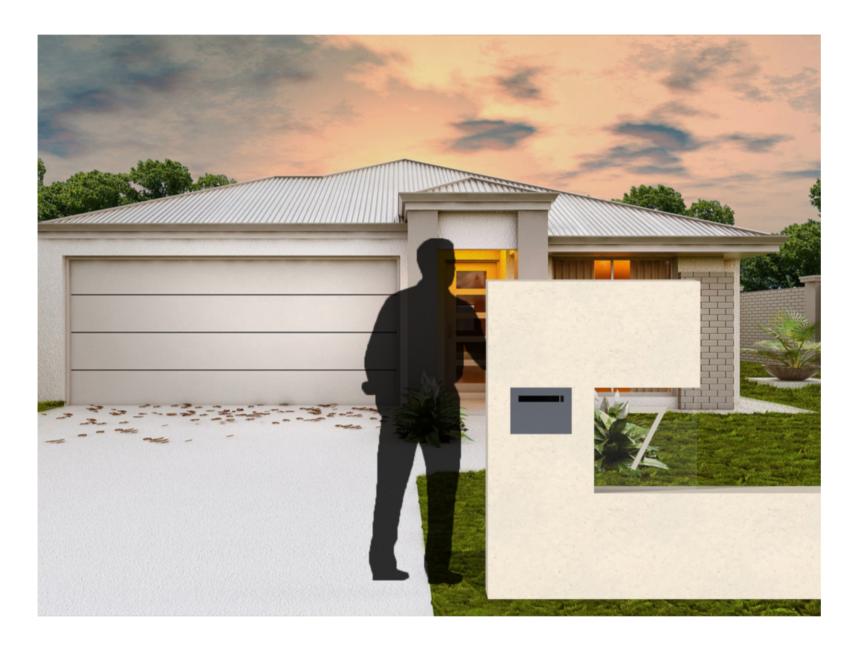

### Greenblock

Mailbox

Mailbox solution doubling as a low front wall, can easily accept most off-the-shelf mailbox inserts.

The frosted glass house number can be customised by the client to add a personal touch.