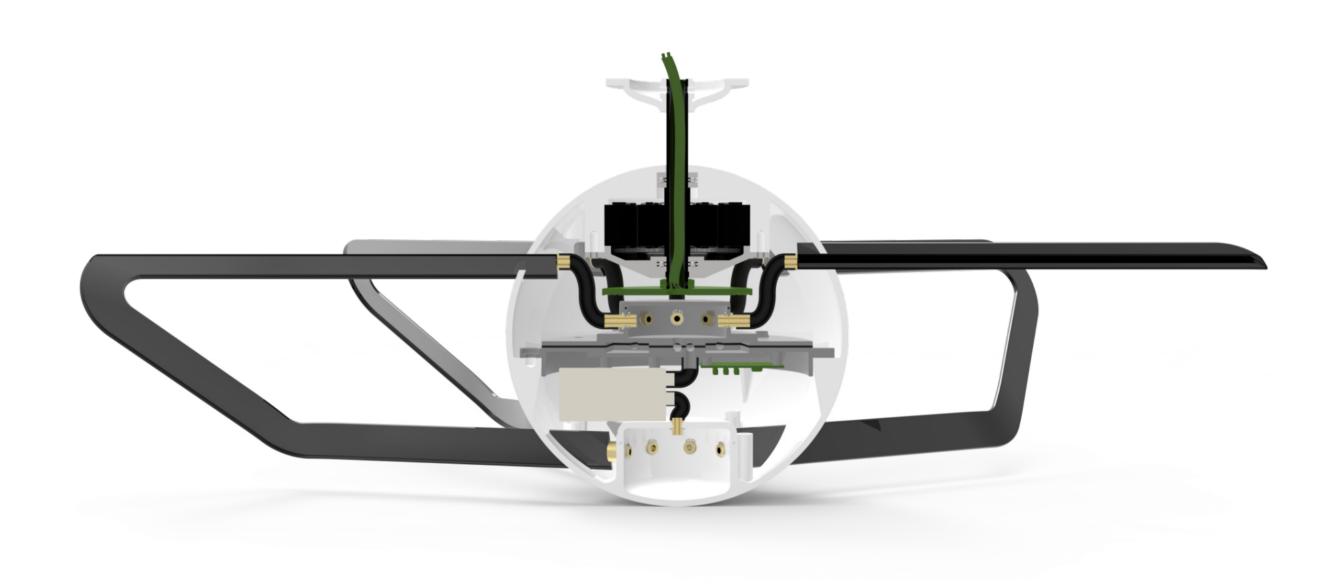

# Solar Lily Final Year Project

Floating solar array with 2 axis sun tracking, Solar Lily uses minimal mechanical components and takes advantage of open bodies of water, increasing power generation by up to 30% when compared to a ground based system.