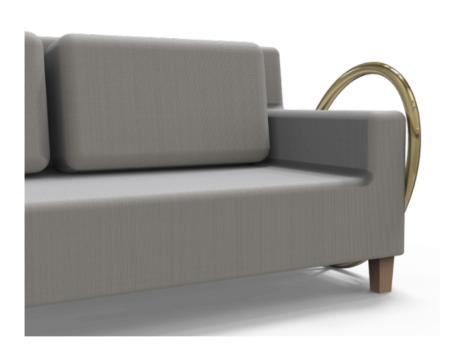

# Eclipse Sofa support rail

An alternative to clinically styled grab rails, Eclipse offers more stylish assistance that blends in with home décor