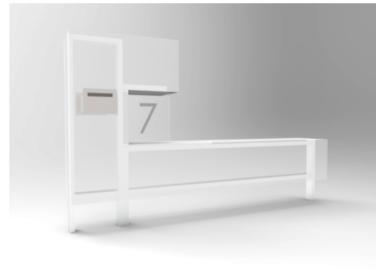

### Greenblock

Mailbox

Mailbox solution doubling as a low front wall, can easily accept most off-the-shelf mailbox inserts.

The frosted glass house number can be customised by the client to add a personal touch.