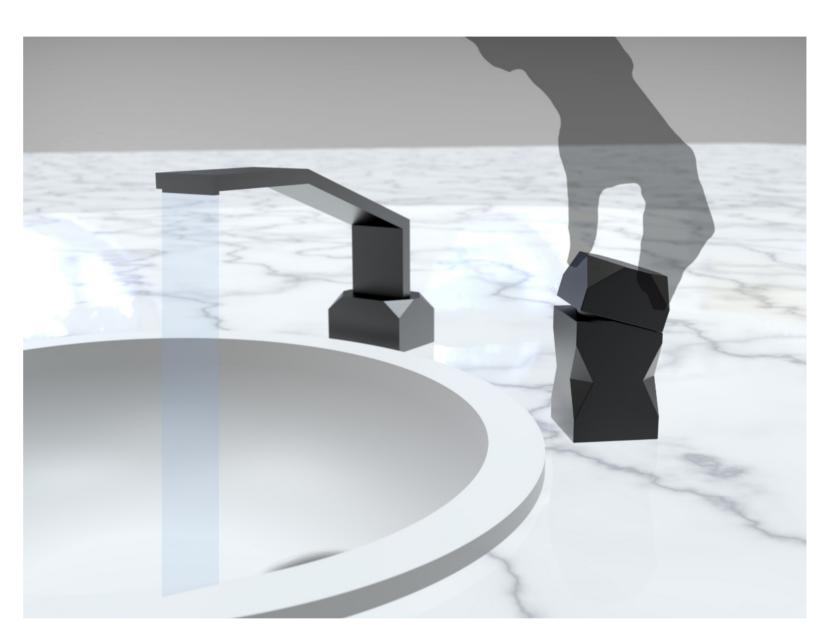

**Ben Rhyder**Design Folio

# Solar Lily Final Year Project











Floating solar array with 2 axis sun tracking, Solar Lily uses minimal mechanical components and takes advantage of open bodies of water, increasing power generation by up to 30% when compared to a ground based system.

### Metria

#### Mixer tap







## Photography













An interest in wedding photography is driven by attention to detail and creativity

# Eclipse Sofa support rail







An alternative to clinically styled grab rails, Eclipse offers more stylish assistance that blends in with home décor



### Greenblock

Mailbox







Mailbox solution doubling as a low front wall, can easily accept most off-the-shelf mailbox inserts.

The frosted glass house number can be customised by the client to add a personal touch.



## Prototyping













Experience with microprocessors and other electronics, creating functional models, rapid prototyping techniques and operating workshop equipment such as a lathes, mills, drill presses.

## Milkshake topping

3L PET bottle





Blow moulded PET joining to a pre-moulded ABS handl