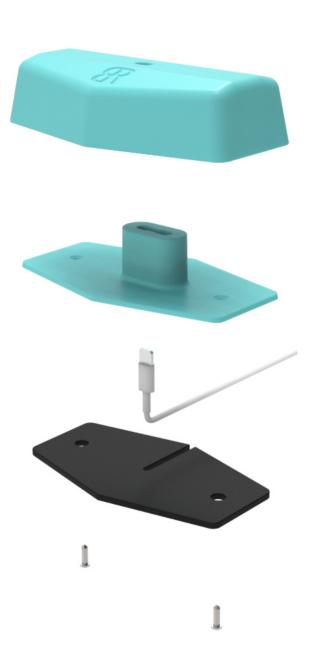

#### .dock Phone dock

.dock makes use of a standard lightning cable to form a low cost, simple to manufacture phone dock. Components are assembled by the end user around a cable they already own.