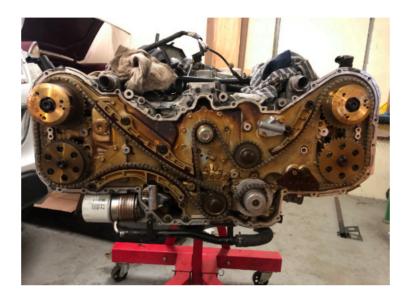

#### Mechanics

A hobby of automotive mechanics and fabrication develops and encourages my engineering mindset. It's given me a wide range of experience from general maintenance through to engine reconditioning and performance modifications.