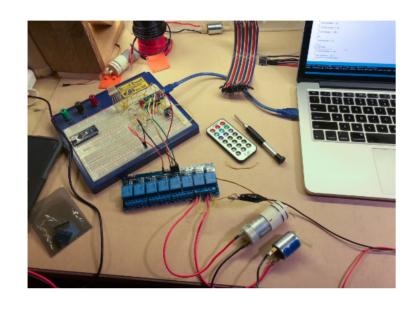

## Prototyping

Experience with microprocessors and other electronics, creating functional models, rapid prototyping techniques and operating workshop equipment such as a lathes, mills, drill presses.