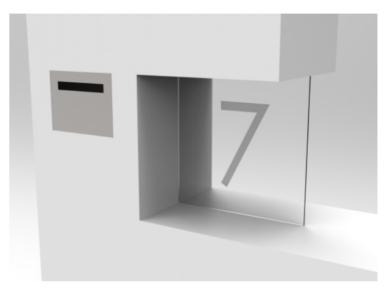

### Greenblock

Mailbox

Mailbox solution doubling as a low front wall, can easily accept most off-the-shelf mailbox inserts.

The frosted glass house number can be customised by the client to add a personal touch.