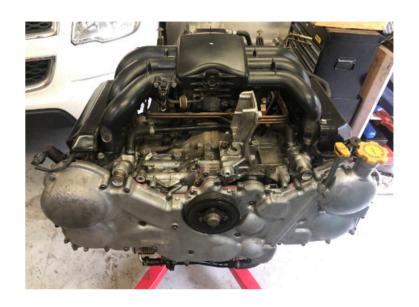

#### Mechanics

A hobby of automotive mechanics and fabrication develops and encourages my engineering mindset. It's given me a wide range of experience from general maintenance through to engine reconditioning and performance modifications.