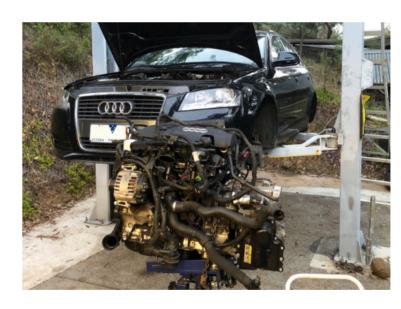

#### Mechanics

A hobby of automotive mechanics and fabrication develops and encourages my engineering mindset. It's given me a wide range of experience from general maintenance through to engine reconditioning and performance modifications.