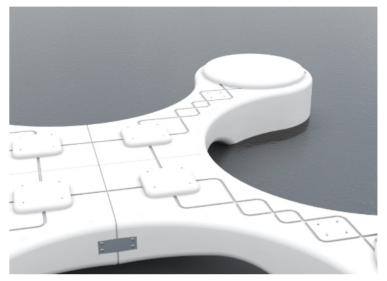

# Solar Lily Final Year Project

Floating solar array with 2 axis sun tracking, Solar Lily uses minimal mechanical components and takes advantage of open bodies of water, increasing power generation by up to 30% when compared to a ground based system.