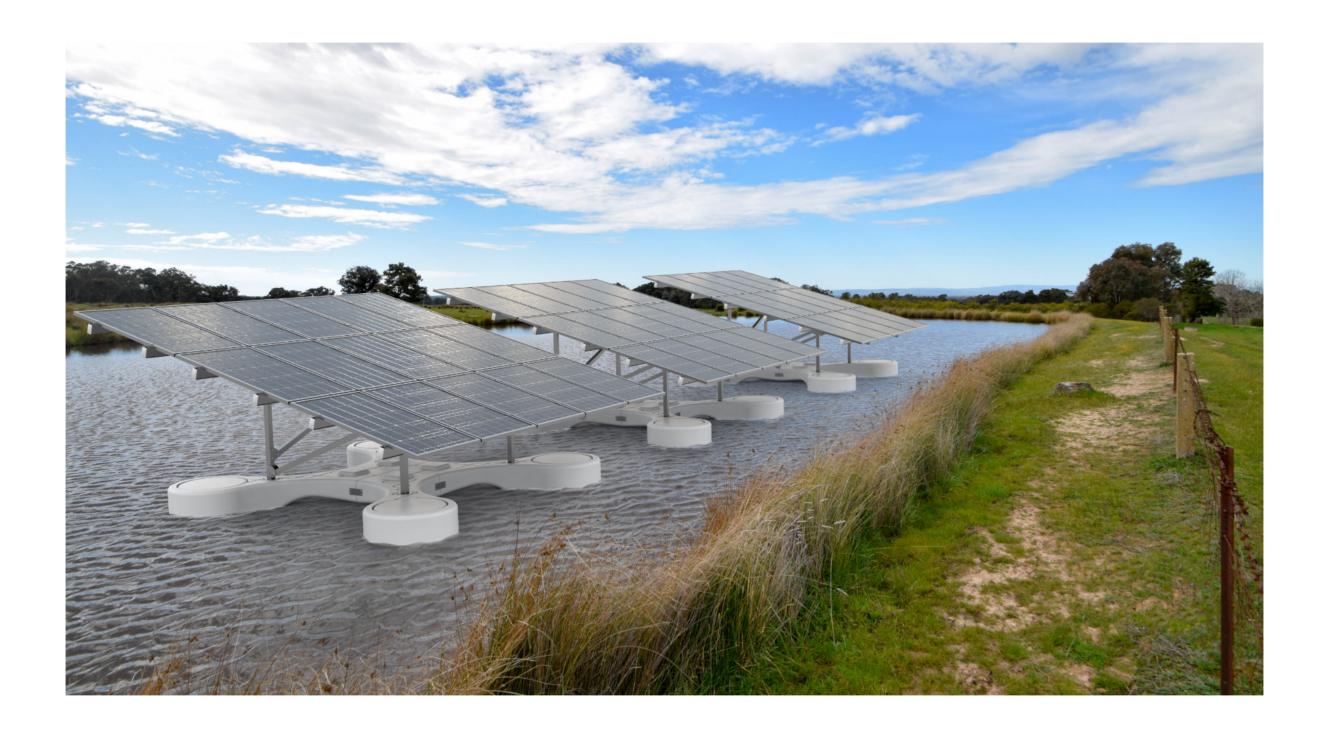

# Solar Lily Final Year Project

Floating solar array with 2 axis sun tracking, Solar Lily uses minimal mechanical components and takes advantage of open bodies of water, increasing power generation by up to 30% when compared to a ground based system.