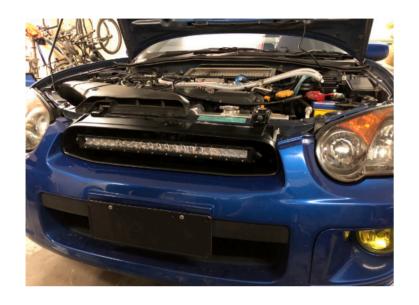

#### Mechanics

A hobby of automotive mechanics and fabrication develops and encourages my engineering mindset. It's given me a wide range of experience from general maintenance through to engine reconditioning and performance modifications.