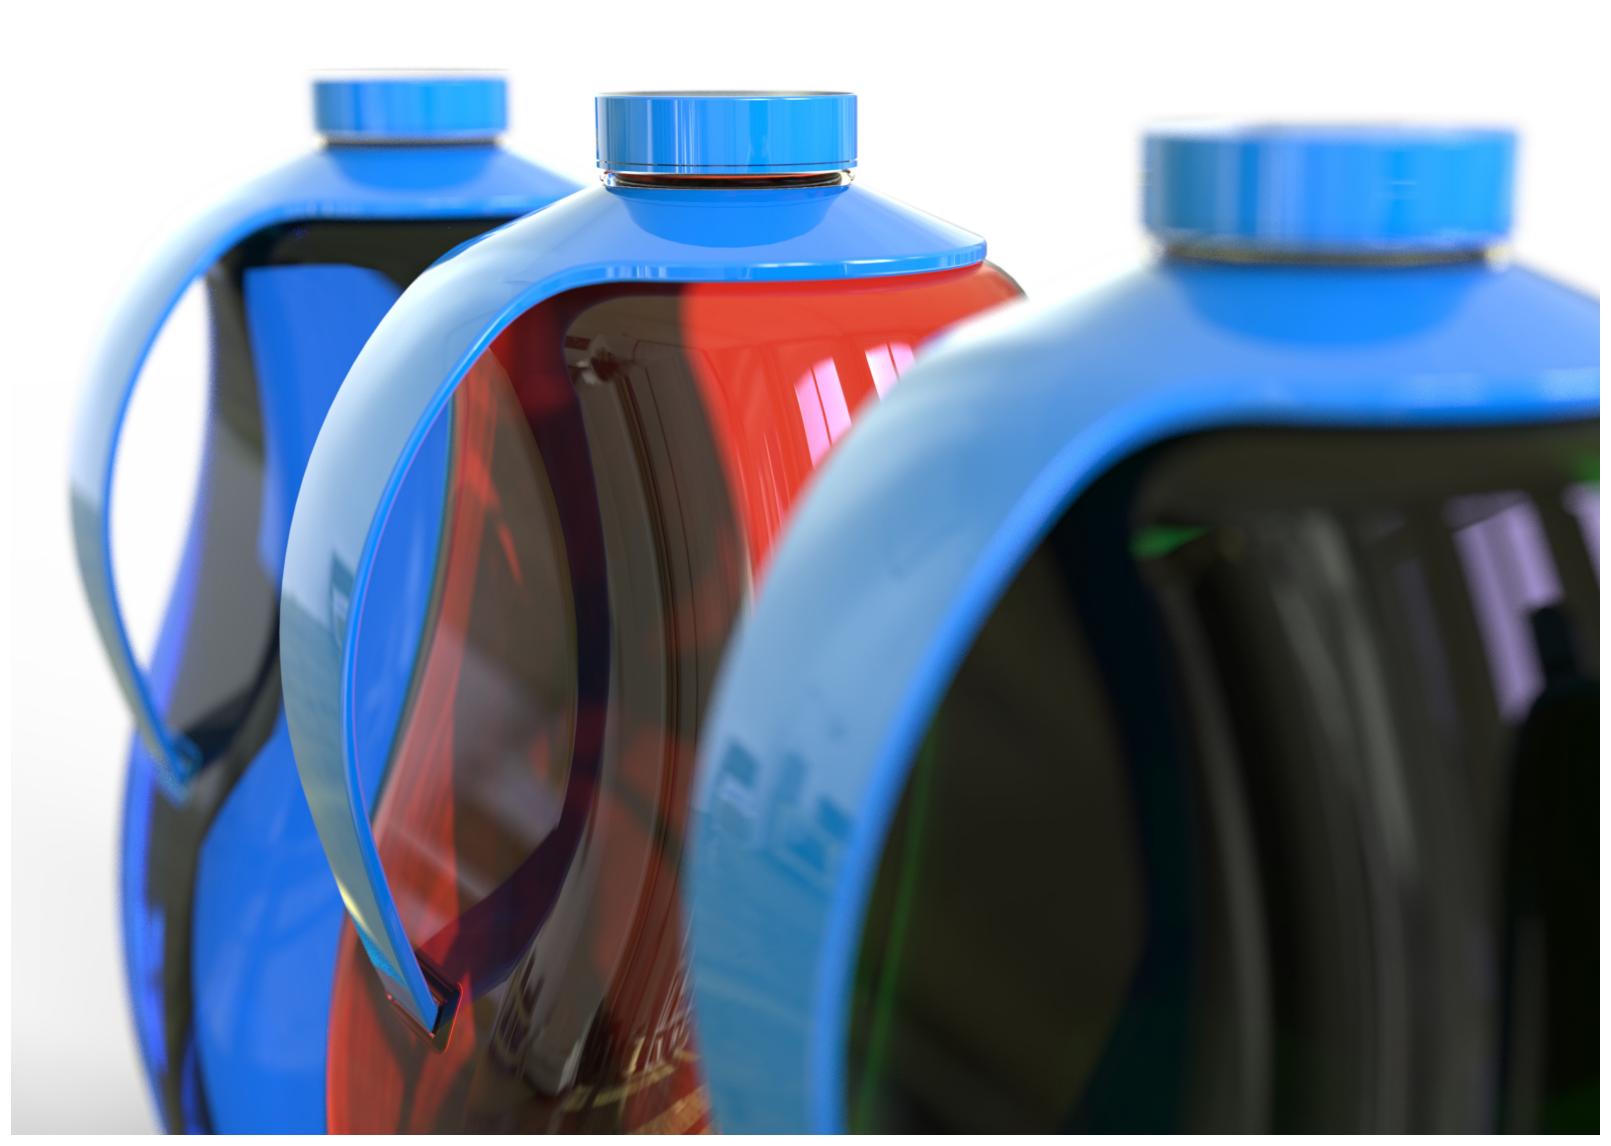

## Milkshake topping

3L PET bottle

Blow moulded PET joining to a pre-moulded ABS handle, this new bottle maintains a unique but recognisable aesthetic for Edlyn's milkshake toppings and cordials.