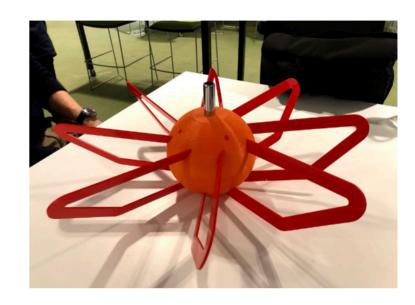

# Solar Lily Final Year Project

Floating solar array with 2 axis sun tracking, Solar Lily uses minimal mechanical components and takes advantage of open bodies of water, increasing power generation by up to 30% when compared to a ground based system.