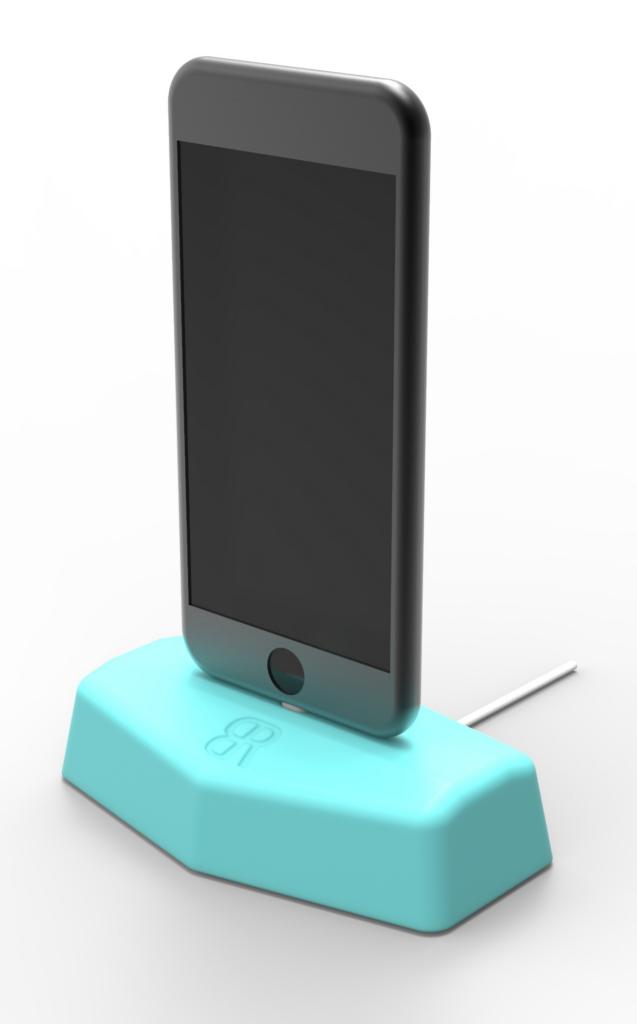

#### .dock Phone dock

.dock makes use of a standard lightning cable to form a low cost, simple to manufacture phone dock. Components are assembled by the end user around a cable they already own.