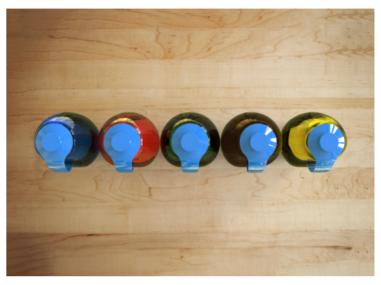

## Milkshake topping

3L PET bottle

Blow moulded PET joining to a pre-moulded ABS handle, this new bottle maintains a unique but recognisable aesthetic for Edlyn's milkshake toppings and cordials.