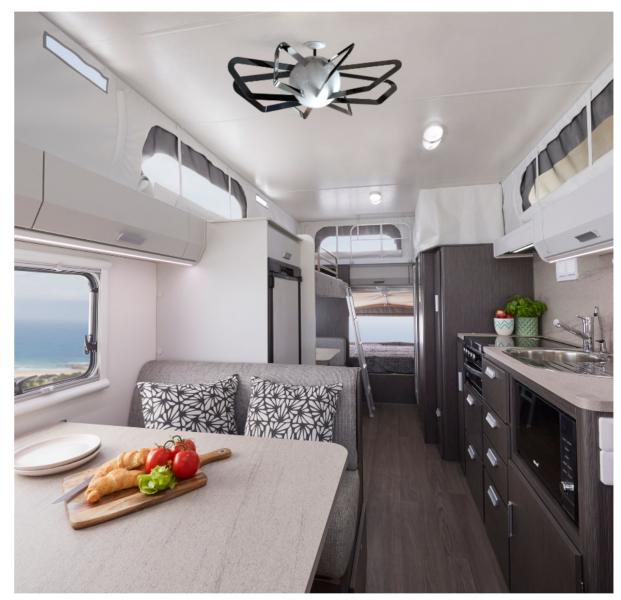

#### NoGlo Safe indoor heating

NoGlo is an indoor heater designed primarily for camper vans. Heated liquid is pumped through the fins to head the space without any glowing elements.