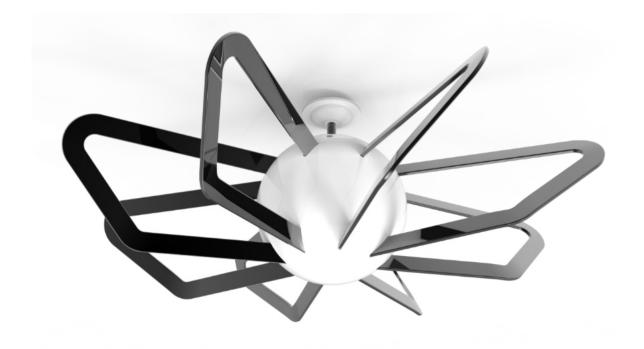

# Solar Lily Final Year Project

Floating solar array with 2 axis sun tracking, Solar Lily uses minimal mechanical components and takes advantage of open bodies of water, increasing power generation by up to 30% when compared to a ground based system.