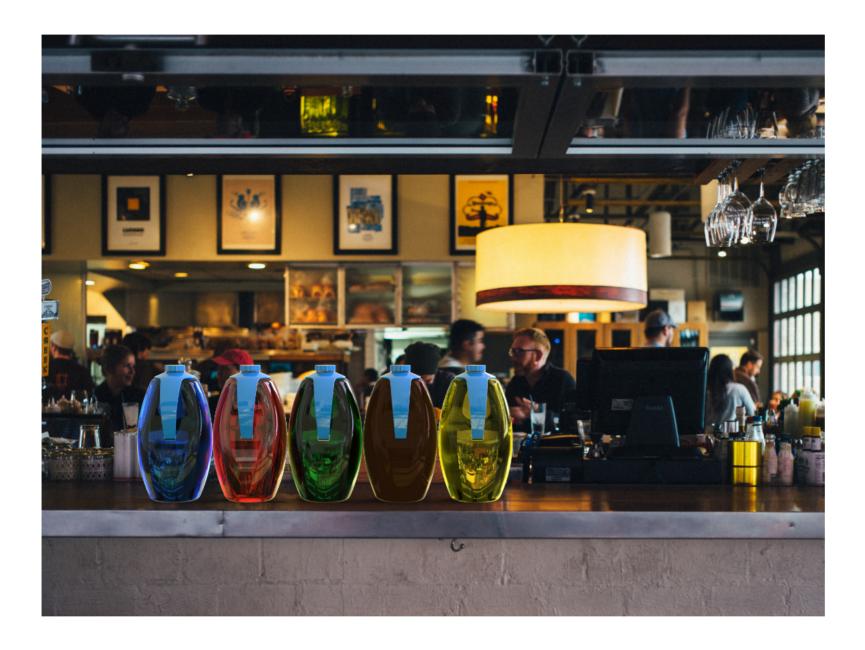

## Milkshake topping

3L PET bottle

Blow moulded PET joining to a pre-moulded ABS handle, this new bottle maintains a unique but recognisable aesthetic for Edlyn's milkshake toppings and cordials.